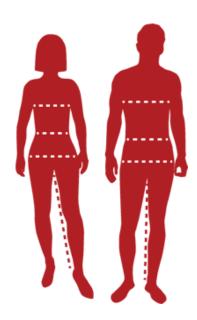

## How to measure:

**Bust/Chest:** With arms relaxed at sides, measure around the body at the fullest part of the bust/ chest, keeping the tape parallel to the floor.

**Waist:** Measure around the body (not on top of clothing) at the waist level. Hip: With feet together, measure around the fullest part at the hip level, keeping the tape parallel to the floor.

**Inseam:** With feet slightly apart, measure vertically from the top inside of the leg down to the ankle bone.